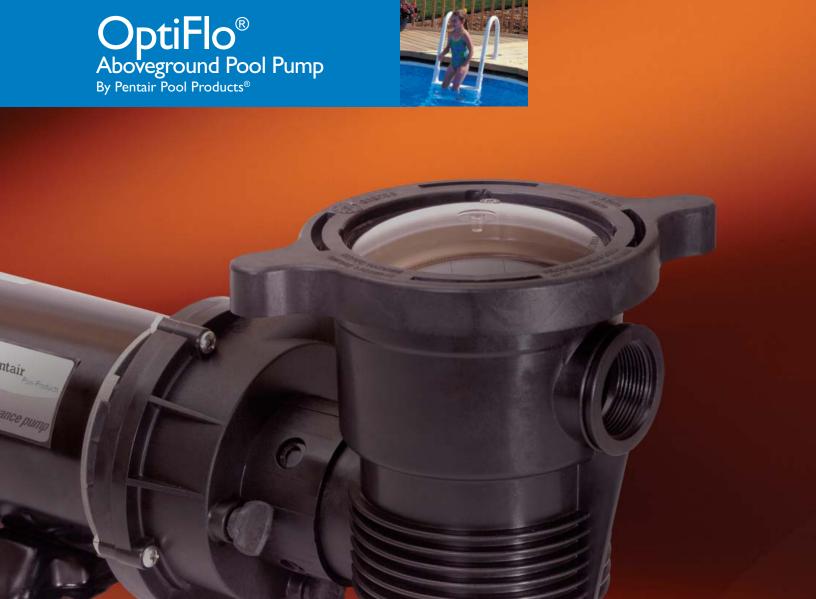

## Reliability and versatility for aboveground pools

OptiFlo® is the pump that's specially designed to deliver dependable high-efficiency flow performance and easy maintenance for aboveground pool owners. Our proprietary hydraulic design is extremely efficient and delivers the ideal flow and pressure for aboveground pools. And we've packed OptiFlo with user-friendly convenience features, such as see-thru lids for easy inspection, and large strainer baskets that minimize the time you need to spend removing dirt and debris. And when you do need to access the basket, our exclusive Cam and Ramp™ lid comes off and locks back in place with a simple quarter-turn.

# OptiFlo® Aboveground Pool Pump

See-thru lid for easy inspection of strainer basket

Cam and Ramp™ lid locks in place with a quarter-turn

Large strainer basket extends time between cleanings

Easy-to-remove drain plugs for fast winterization